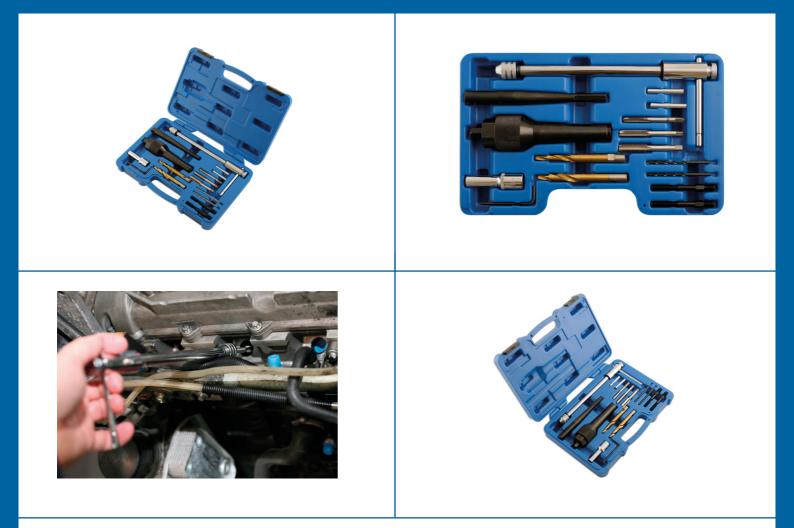

## **Damaged Glow Plug Removal Set**

For removing damaged and broken glow plugs from cylinder heads, specifically where they have sheared off just under the hex, flush with the cylinder head.

## **Additional Information**

- Suitable for glow plugs with either a M8 x 1.0 thread or M10 x 1.0 thread. •
- Set includes all necessary adaptors, centring and thread cleaning tools to safely remove the damaged glow plug without damaging the • cylinder head.
- Manufactured from steel.