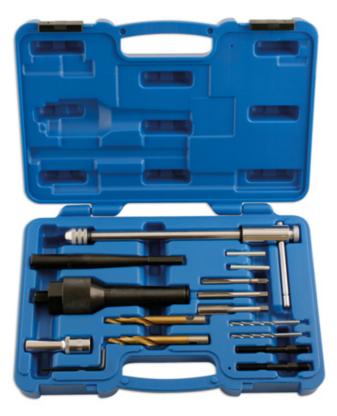

## **Damaged Glow Plug Removal Set**

For removing damaged and broken glow plugs from cylinder heads, specifically where they have sheared off just under the hex, flush with the cylinder head.

## **Additional Information**

- Suitable for glow plugs with either a M8 x 1.0 thread or M10 x 1.0 thread. •
- Set includes all necessary adaptors, centring and thread cleaning tools to safely remove the damaged glow plug without damaging the • cylinder head.
- Manufactured from steel.